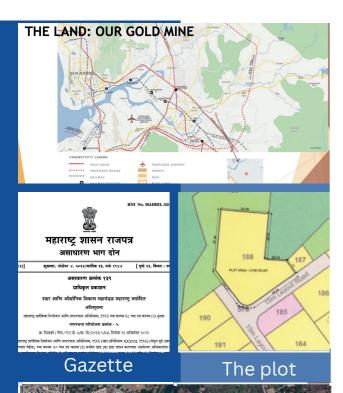

## YOUR DREAM HOME NEAR THE AIRPORT

- TPS 5 is sanctioned and notified in gazette
- Tenders for roads are invited
- Development starts once roads are aligned
- We are sitting at intersection of 45m IDP road with Pune expressway

#### Stage of development

CIDCO has notified this area long back in 2013 but the TPS scheme is approved only recently in last few months.

Tenders for DP roads and survey are invited in last month only.

Development starts once roads are aligned in next 8-12 months.