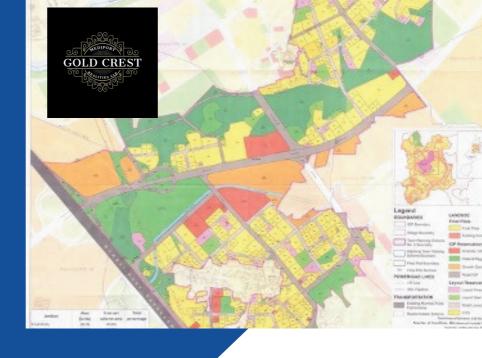

#### **Location Advantage**

Gold Crest is CIDCO allotted fully developed plot in recently approved TPS 5 situated in the most sought-after location in Navi Mumbai Situated at the intersection of a proposed 45m wide DP road coming from the airport and the Mumbai-Pune Expressway, The proposed 45m wide DP road will connect Gold Crest directly to the airport and Nhava shivari sea link road making it the perfect home for those seeking a super premium location 40 min away from south mumbai. Its midway between Kalamboli and Palaspe and hardly 1400 meters from existing buildings and expressway.

#### Best of both the worlds

the Plot in TPS 5 is 5800 sq meter plot is facing roads on two sides with excellent commercial potential with remaining half side facing a permanant green zone, a proposed park that makes it equally excellent potential for premium residences. CIDCO has awarded 2.5 basic FSI