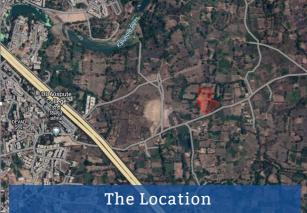

#### **Location Advantage**

Gold Crest is CIDCO allotted fully developed plot in recently approved TPS 5 situated in the most sought-after location in Navi Mumbai Situated at the intersection of a proposed 45m wide DP road coming from the airport and the Mumbai-Pune Expressway, The proposed 45m wide DP road will connect Gold Crest directly to the airport and Nhava shivari sea link road making it the perfect home for those seeking a super premium location 40 min away from south mumbai. Its midway between Kalamboli and Palaspe and hardly 1400 meters from existing buildings and expressway.

#### The Atal Setu (MTHL) the game changer!

Newly launched Atal setu is the game changer for this area. It will bring south mumbai at 20 minutes distance. It will shift mumbai island crowd to this 'THIRD MUMBAI' or NAINA. this is the exact place where you should be. welcome to the Gold Crest